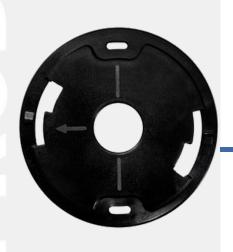

## **EASY FIX SYSTEM**

To ensure easy operation and installation, an easy fix system is supplied in our 95 & 120 range of instruments which allows access to the movements, battery replacement or adjustment without removal from the bulkhead.