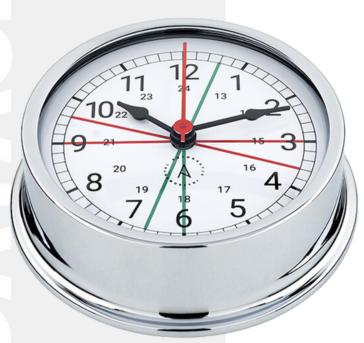

## R120C-A.1 CHROMED BRASS NAUTICAL CLOCK

**APPROVAL** 

DIAL: 110mm

**TOP HEIGHT:** 35mm

**COLOUR**: Chromed

www.autonauticinstrumental.com info@autonauticinstrumental.com

The world's lead specialist company in magnetic compasses