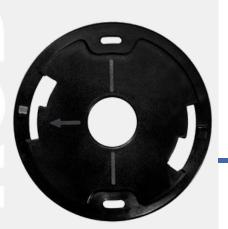

## **EASY FIX SYSTEM**

Our clocks, chronometers and weather instruments combine traditional design and the stylishnesss of the finest nautical clocks and weather instruments.

To ensure easy operation and installation, an easy fix system is supplied in our 95 & 120 range of instruments which allows access to the movements, battery replacement or adjustment without removal from the bulkhead.