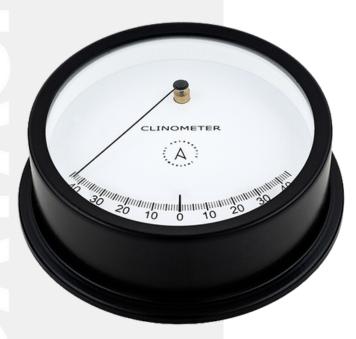

#### **OVERVIEW**

The Pacific 120 is a mid range size of instruments suitable for leisure craft and small commercial vessels. The range comprises of three instruments; clock, barometer with integral thermometer, and clinometer. Each is available in three finishes; gold plate, chrome and matt black. All models in this range have a white dial whilst the clock has the option of a traditional Roman numerals dial or Arabic numerals with the radio silence periods marked.

## DIMENSIONS

BASE: 120mm DIAL: 110mm

TOP HEIGHT: 35mm

COLOUR: Black

www.autonauticinstrumental.com info@autonauticinstrumental.com

The world's lead specialist company in magnetic compasses