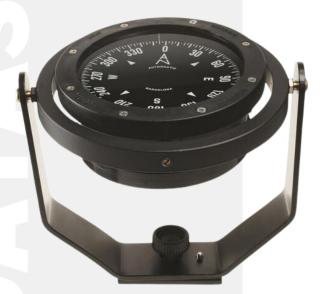

### SKU CHH-0096

Bracket-Mount Wheelmark/SOLAS compass

# CHH-0096 BRACKET-MOUNT

## **OVERVIEW**

The CHH-0096 is a fully gimballed marine compass based on a traditional design. The unit comprises a fully gimballed compass mounted on a marinized aluminium bracket with a deck shoe for easy mountnig.