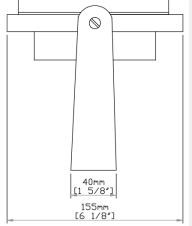

COMPASS
CHH-0096
BRACKET-MOUNT



### SKU CHH-0096

Bracket-Mount Wheelmark/SOLAS compass

# CHH-0096 BRACKET-MOUNT



## **OVERVIEW**

The CHH-0096 is a fully gimballed marine compass based on a traditional design. The unit comprises a fully gimballed compass mounted on a marinized aluminium bracket with a deck shoe for easy mountnig.

# 97mm [2 1/8'] 70mm [2 3/4'] 163mm [6 3/8']

## **FEATURES**

2.5° graduation

1 lubber line
Individual MED/SOLAS certificate included

360° gimbal

Exclusive-5 year warranty

100% repairable

# **APPROVALS**

Directive 2014/90/EC on marine equipment

ISO 25862:2019

ISO 9001 certified managment system





Click <u>here</u> to see EC Type Examination (Module B) Certificate





www.autonauticinstrumental.com info@autonauticinstrumental.com Agricultura 22, El Masnou (08320), Barcelona +34 93 540 99 49



www.autonauticinstrumental.com info@autonauticinstrumental.com

The world's lead specialist company in magnetic compasses