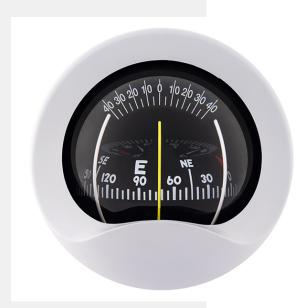

### **OVERVIEW**

The C9 bulkhead compass is a modern and stylish class B compass suitable for small commercial vessels, lifeboats, fast rescue boats and leisure craft.

The compass is available in black, white or silver with an 85mm black card. The compass has an integral clinometer, making it popular for sail boat applications.

# **FEATURES**

85mm conical card

50 graduation

Anti-glare screen

12/24 V lighting

Individual MED/SOLAS certificate included

Repairable

55mm [2 1/8″]