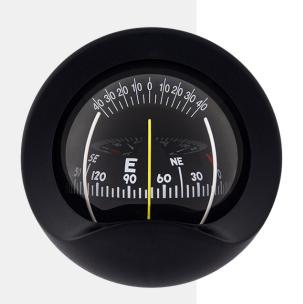

### **OVERVIEW**

The C9 bulkhead compass is a modern and stylish class B compass suitable for small commercial vessels, lifeboats, fast rescue boats and leisure craft.

The compass is available in black, white or silver with an 85mm black card. The compass has an integral clinometer, making it popular for sail boat applications.

### **FEATURES**

85mm conical card

50 graduation

Anti-glare screen

12/24 V lighting

Individual MED/SOLAS certificate included

Repairable

55mm [2 1/8″]