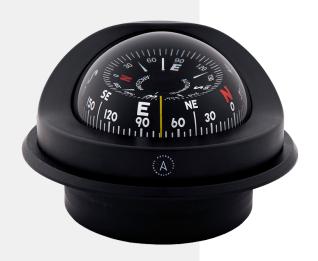

COMPASS

C15/150-0064
FLUSH-MOUNT
POWER & SAILBOATS

### SKU C15/150-0064

Flush Mount Wheelmark/SOLAS compass

## C15/150-0064 FLUSH MOUNT POWER & SAILBOATS

## **OVERVIEW**

The C15 flush mount compass is one of the most popular compasses in our range and the best option for Power & Sailboats.

This flush mount allows a multitude of options for mounting and the compass design allows optional compass adjustment kit.

The stylish design ensures that the compass looks at home on pleasure craft yet the rugged construction allows commercial applications.

And with features such as corrosion-resistant materials and sealed construction to prevent water intrusion this compass provides reliable heading source for safe navigation at sea.

## **FEATURES**

100mm canonical card

5º graduation

Anti-glare screen

12/24 V lighting

Individual MED/SOLAS certificate included

100% repairable

Exclusive 5 years