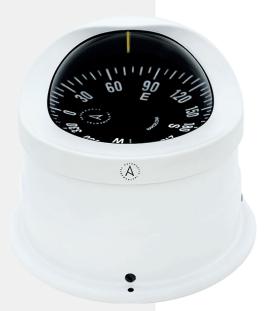

## **OVERVIEW**

The C15 flush mount compass is one of the most popular compasses in our range and the best option for Power & Sailboats.

This flush mount allows a multitude of options for mounting and the compass design allows optional compass adjustment kit.

The stylish design ensures that the compass looks at home on pleasure craft yet the rugged construction allows commercial applications.

And with features such as corrosion-resistant materials and sealed construction to prevent water intrusion this compass provides reliable heading source for safe navigation at sea.

## **FEATURES**

100mm flat card

|   | 5º graduation                             |
|---|-------------------------------------------|
|   | Anti-glare screen                         |
|   | 12/24 V lighting                          |
|   | Individual MED/SOLAS certificate included |
| ] | Repairable                                |
|   | 5 years warranty                          |
|   | Built-in compensators                     |