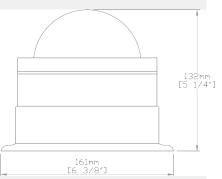

## **FEATURES**

100mm flat card

|   | 5º graduation                             |
|---|-------------------------------------------|
|   | Anti-glare screen                         |
|   | 12/24 V lighting                          |
|   | Individual MED/SOLAS certificate included |
| ] | Repairable                                |
|   | 5 years warranty                          |
|   | Built-in compensators                     |