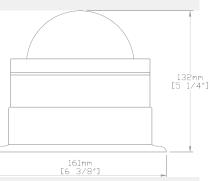

C15-0049
DECK-MOUNT
POWER & SAILBOATS



SKU C15-0049

Flush Mount Wheelmark/SOLAS compass

## C15-0049 DECK-MOUNT POWER & SAILBOATS



## **OVERVIEW**

The C15 flush mount compass is one of the most popular compasses in our range and the best option for Power & Sailboats.

This flush mount allows a multitude of options for mounting and the compass design allows optional compass adjustment kit.

The stylish design ensures that the compass looks at home on pleasure craft yet the rugged construction allows commercial applications.

And with features such as corrosion-resistant materials and sealed construction to prevent water intrusion this compass provides reliable heading source for safe navigation at sea.

## **FEATURES**



|   | ioonini canonical cara                    |
|---|-------------------------------------------|
|   | 5º graduation                             |
|   | Anti-glare screen                         |
|   | 12/24 V lighting                          |
|   | Individual MED/SOLAS certificate included |
| ] | Repairable                                |
|   | 5 years warranty                          |
|   | Built-in compensators                     |
|   |                                           |

## **APPROVALS**

Directive 2014/90/EC on marine equipment

ISO 25862:2019

ISO 9001 certified managment system



ISO 25862

Click <u>here</u> to see EC Type Examination (Module B) Certificate

Member of CISQ Federation



www.autonauticinstrumental.com info@autonauticinstrumental.com Agricultur