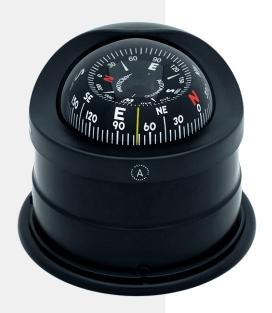

C15-0049
DECK-MOUNT
POWER & SAILBOATS

SKU C15-0049

Flush Mount Wheelmark/SOLAS compass

## C15-0049 DECK-MOUNT POWER & SAILBOATS

## **OVERVIEW**

The C15 flush mount compass is one of the most popular compasses in our range and the best option for Power & Sailboats.

This flush mount allows a multitude of options for mounting and the compass design allows optional compass adjustment kit.

The stylish design ensures that the compass looks at home on pleasure craft yet the rugged construction allows commercial applications.

And with features such as corrosion-resistant materials and sealed construction to prevent water intrusion this compass provides reliable heading source for safe navigation at sea.