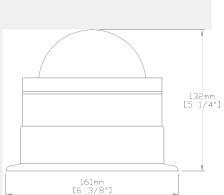

## **OVERVIEW**

The C15 flush mount compass is one of the most popular compasses in our range and the best option for Power & Sailboats.

This flush mount allows a multitude of options for mounting and the compass design allows optional compass adjustment kit.

| FEATURES |
|----------|
|----------|

| 100mm flat card                           |  |
|-------------------------------------------|--|
| 5 <sup>0</sup> graduation                 |  |
| Anti-glare screen                         |  |
| 12/24 V lighting                          |  |
| Individual MED/SOLAS certificate included |  |
| Repairable                                |  |
| 5 years warranty                          |  |
| Built-in compensators                     |  |
| APPROVALS                                 |  |