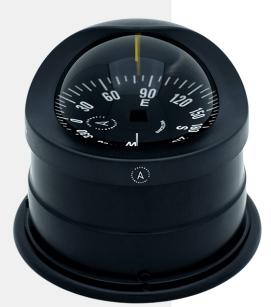

## COMPASS C15-0048 DECK-MOUNT POWER & SAILBOATS

SKU C15-0048

Flush Mount Wheelmark/SOLAS compass

## **OVERVIEW**

The C15 flush mount compass is one of the most popular compasses in our range and the best option for Power & Sailboats.

This flush mount allows a multitude of options for mounting and the compass design allows optional compass adjustment kit.

The stylish design ensures that the compass looks at home on pleasure craft yet the rugged construction allows commercial applications.

And with features such as corrosion-resistant materials and sealed construction to prevent water intrusion this compass provides reliable heading source for safe navigation at sea.

| FEATURES |
|----------|
|----------|

| 100mm flat card                           |  |
|-------------------------------------------|--|
| 5 <sup>0</sup> graduation                 |  |
| Anti-glare screen                         |  |
| 12/24 V lighting                          |  |
| Individual MED/SOLAS certificate included |  |
| Repairable                                |  |
| 5 years warranty                          |  |
| Built-in compensators                     |  |
| APPROVALS                                 |  |