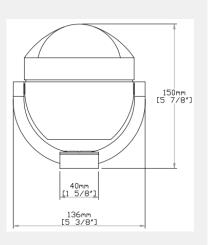

# COMPASS C12-005 BRACKET-MOUNT LIFEBOAT & DAVITS



SKU C12-005

#### Bracket-mount Wheelmark/SOLAS compass

## C12-005 BRACKET-MOUNT LIFEBOAT & DAVITS



## **OVERVIEW**

The C12 bracket mount compasses is one of the most popular compasses in our range and the best option for Rescue & Lifeboats. This bracket allows a multitude of options for mounting and the compass design allows optional compass adjustment kit.

The stylish design ensures that the compass looks at home on pleasure craft yet the rugged construction allows commercial applications.

And with features such as corrosion-resistant materials and sealed construction to prevent water intrusion this compass provides reliable heading source for safe navigation at sea.



#### **FEATURES**

| 85mm conical card                         |
|-------------------------------------------|
| 5 <sup>o</sup> graduation                 |
| Anti-glare screen                         |
| 12/24 V lighting                          |
| Optional compensation kit                 |
| Individual MED/SOLAS certificate included |
| Repairable                                |
| 5 years warranty                          |
|                                           |

#### **APPROVALS**

Directive 2014/90/EC on marine equipment

ISO 25862:2019

ISO 9001 certified managment system



Click <u>here</u> to see EC Type Examination (Module B) Certificate

## 150mm [5 7/8'] [1 3/4'] 113mm [4 1/2']

#### Member of CISQ Federation



www.autonauticinstrumental.com info@autonauticinstrumen