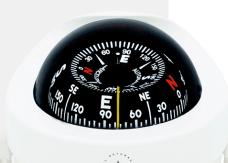

#### Bracket-mount Wheelmark/SOLAS compass

## **OVERVIEW**

The C12 bracket mount compasses is one of the most popular compasses in our range and the best option for Rescue & Lifeboats. This bracket allows a multitude of options for mounting and the compass design allows optional compass adjustment kit.

#### **FEATURES**

| 85mm conical card                         |
|-------------------------------------------|
| 5 <sup>o</sup> graduation                 |
| Anti-glare screen                         |
| 12/24 V lighting                          |
| Optional compensation kit                 |
| Individual MED/SOLAS certificate included |
| Repairable                                |
| 5 years warranty                          |
|                                           |